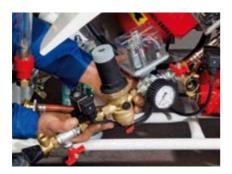

Removable water armature for easier access

Theft proof compressor

| TECHNICAL DATA                        |                  |  |
|---------------------------------------|------------------|--|
| Conveyor capacity* approx. 5-30 l/min |                  |  |
| Standard                              | approx. 25 I/min |  |
| Max range*                            | approx. 30 m     |  |
| Pump engine                           | 5,5 kW 400 V     |  |
| Cell Wheel Engine                     | 0,55 kW 400 V    |  |
| Compressor cap.                       | 220 I/min        |  |
| Water pressure                        | 3 bar            |  |
| Voltage                               | 400 V 50 Hz      |  |