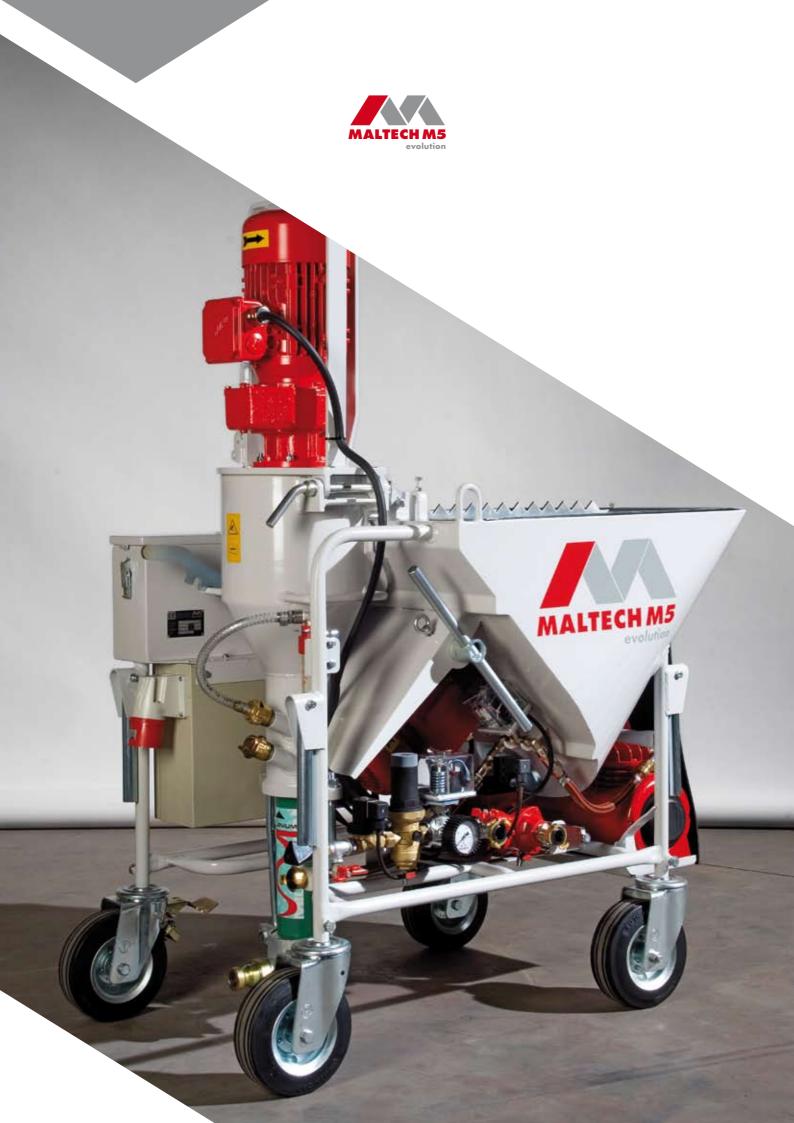

## **M5 EVOLUTION - THE POWERFUL**

## **FACTS**

**Type:** plastering machine M5 Evolution **Use:** all indoor and outdoor plastering **Innovation:** optimal access

## **FEATURES**

- Plastering machine with Turbomix
- Easily accessible water armature
- Frontal air supply
- Carry handle with reinforcement for the mortar hopper
- Pump outlet for D-R-screws
- Lifting brackets
- Large tool kit
- Automatic switch-off for compressor and water pump
- Compressor protection
- Reduced weight for increased mobility on construction site
- New safety switch-off

Removable water armature for easier access

Theft proof compressor

| TECHNICAL DATA                        |                  |  |
|---------------------------------------|------------------|--|
| Conveyor capacity* approx. 5-30 l/min |                  |  |
| Standard                              | approx. 25 I/min |  |
| Max range*                            | approx. 30 m     |  |
| Pump engine                           | 5,5 kW 400 V     |  |
| Cell Wheel Engine                     | 0,55 kW 400 V    |  |
| Compressor cap.                       | 220 I/min        |  |
| Water pressure                        | 3 bar            |  |
| Voltage                               | 400 V 50 Hz      |  |

| MEASURE + WEIGHT  |         |
|-------------------|---------|
| Length            | 1050 mm |
| Width             | 720 mm  |
| Height            | 1530 mm |
| Height of opening | 940 mm  |
| Total weight      | 257 kg  |

| MACHINERY           |               |  |
|---------------------|---------------|--|
| The pump            | "Millenium"   |  |
| Spray gun           |               |  |
| Mortar hose         | 15 m          |  |
| Air hose            | 15 m          |  |
| Mixing tube         | for D-R pumps |  |
| Control panel       | 42 V          |  |
| Cleaning tool       |               |  |
| Sponge-rubber balls |               |  |